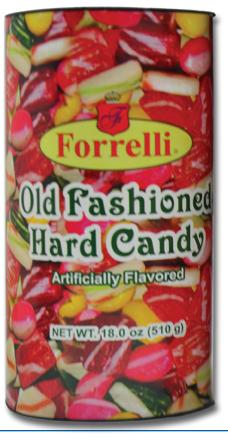

## Product Information Sheet

| Item Number  | Product Description Old Fashion Hard Candy 18.0 oz 510g Canister |                          |  |            |       | Case Pack             | Pallet Ti & Hi | Unit UPC        |  |
|--------------|------------------------------------------------------------------|--------------------------|--|------------|-------|-----------------------|----------------|-----------------|--|
| 98717        |                                                                  |                          |  |            | ister | 12                    | 6x9=54         | 0 35549 98717 8 |  |
| Case UP      | C                                                                | C Unit (inches)LxWxH     |  | Case Weigh | ıt    | Case Dem(inches)LxWxH |                | Case Cube       |  |
| 500355499871 | .73                                                              | 73 4.13 x 4.13 x 6.63 17 |  | 17.30      |       | 18.13 x 7.38 x 13.88  |                | 1.07            |  |